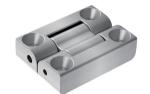

## **AH-2E** Hinge Position control · Constant torque

41 (1.61)

- Smooth, zero backlash operation
- Space efficient design provides high torque in minimum space
- Constant torque, never needs adjusting