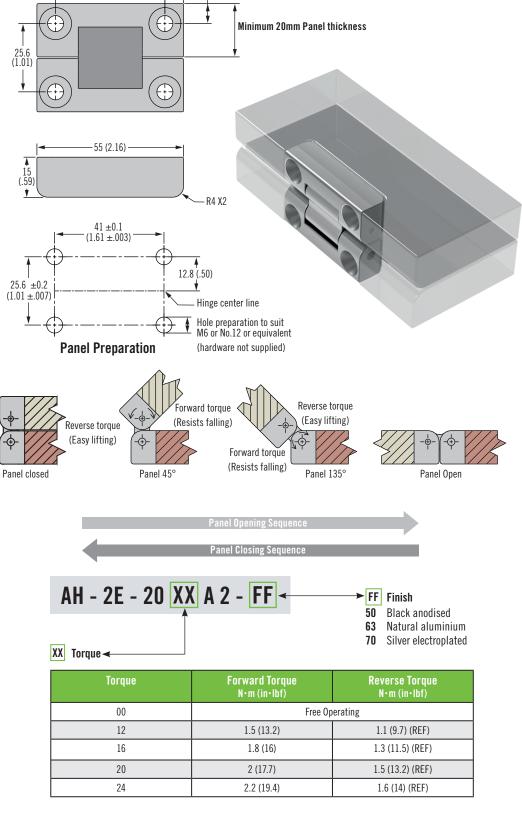

### **Installation Notes**

Install hinge using 2x M6 or No 12 CSK screws or equivalent (not supplied). Ensure substrate and screw length is suitable for required application strength

## Part Number Selection

See table

7.5 (.29)

7 ( 27)