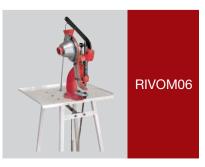

# EYELETS AND RIVETS

## **RIVIT.IT**

#### UNIFIED EYELETS

| brass          | OU-OT |
|----------------|-------|
| nickeled brass | OU-ON |
| brassed steel  | OU-FO |
| nickeled steel | OU-FN |

#### SOLID RIVETS NORMAL ROUND HEAD



### SOLID RIVETS COUNTERSUNK HEAD

## TSP-FE steel TSP-AL aluminium **TSP-CU** copper

#### SEMI TUBULAR RIVETS

| normal round head     | TBN-RS |
|-----------------------|--------|
| large round head      | TBL-RS |
| cylindrical flat head | TPC-RS |
| countersunk head      | TSP-RS |

#### **TUBULAR RIVETS**





#### SELF-TAPPING RIVETS



#### SMALL HAND PRESSES FOR EYELETS



#### **MECHANICAL EYELETING**



### PNEUMATIC EYELETING



#### **ORBITAL RIVETING MACHINE**



#### **UNIFIED RIVETS**



#### **UNIFIED RIVETS (HEAD AND BODY)**



#### EYELETS WITH "GARANZIA" MARK