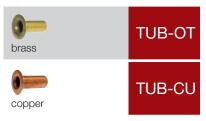

# EYELETS AND RIVETS

## **RIVIT.IT**

#### UNIFIED EYELETS

| brass          | OU-OT |
|----------------|-------|
| nickeled brass | OU-ON |
| brassed steel  | OU-FO |
| nickeled steel | OU-FN |

#### SOLID RIVETS NORMAL ROUND HEAD



### SOLID RIVETS COUNTERSUNK HEAD

## TSP-FE steel TSP-AL aluminium **TSP-CU** copper

#### SEMI TUBULAR RIVETS

| normal round head     | TBN-RS |
|-----------------------|--------|
| large round head      | TBL-RS |
| cylindrical flat head | TPC-RS |
| countersunk head      | TSP-RS |

#### **TUBULAR RIVETS**





#### SELF-TAPPING RIVETS



#### SMALL HAND PRESSES FOR EYELETS



#### **MECHANICAL EYELETING**



### PNEUMATIC EYELETING



#### **ORBITAL RIVETING MACHINE**



#### **UNIFIED RIVETS**



#### **UNIFIED RIVETS (HEAD AND BODY)**



#### EYELETS WITH "GARANZIA" MARK