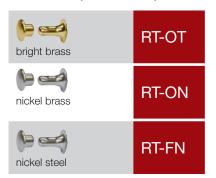

# EYELETS AND RIVETS

## **RIVIT.IT**

#### UNIFIED EYELETS

| brass          | OU-OT |
|----------------|-------|
| nickeled brass | OU-ON |
| brassed steel  | OU-FO |
| nickeled steel | OU-FN |

#### SOLID RIVETS NORMAL ROUND HEAD



### SOLID RIVETS COUNTERSUNK HEAD

## TSP-FE steel TSP-AL aluminium **TSP-CU** copper

#### SEMI TUBULAR RIVETS

| normal round head     | TBN-RS |
|-----------------------|--------|
| large round head      | TBL-RS |
| cylindrical flat head | TPC-RS |
| countersunk head      | TSP-RS |

#### **TUBULAR RIVETS**





#### SELF-TAPPING RIVETS



#### SMALL HAND PRESSES FOR EYELETS



#### **MECHANICAL EYELETING**



### PNEUMATIC EYELETING



#### **ORBITAL RIVETING MACHINE**



#### **UNIFIED RIVETS**



#### **UNIFIED RIVETS (HEAD AND BODY)**



#### EYELETS WITH "GARANZIA" MARK