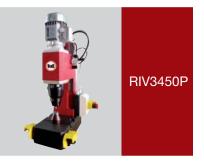

# EYELETS AND RIVETS

## **RIVIT.IT**

#### UNIFIED EYELETS

| brass          | OU-OT |
|----------------|-------|
| nickeled brass | OU-ON |
| brassed steel  | OU-FO |
| nickeled steel | OU-FN |

#### SOLID RIVETS NORMAL ROUND HEAD



### SOLID RIVETS COUNTERSUNK HEAD

## TSP-FE steel TSP-AL aluminium **TSP-CU** copper

#### SEMI TUBULAR RIVETS

| normal round head     | TBN-RS |
|-----------------------|--------|
| large round head      | TBL-RS |
| cylindrical flat head | TPC-RS |
| countersunk head      | TSP-RS |

#### **TUBULAR RIVETS**





#### SELF-TAPPING RIVETS



#### SMALL HAND PRESSES FOR EYELETS



#### **MECHANICAL EYELETING**



### PNEUMATIC EYELETING



#### **ORBITAL RIVETING MACHINE**



#### **UNIFIED RIVETS**



#### **UNIFIED RIVETS (HEAD AND BODY)**



#### EYELETS WITH "GARANZIA" MARK