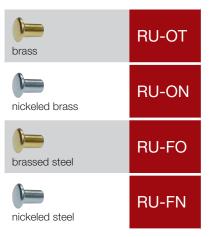

# EYELETS AND RIVETS

## **RIVIT.IT**

#### UNIFIED EYELETS

| brass          | OU-OT |
|----------------|-------|
| nickeled brass | OU-ON |
| brassed steel  | OU-FO |
| nickeled steel | OU-FN |

#### SOLID RIVETS NORMAL ROUND HEAD



### SOLID RIVETS COUNTERSUNK HEAD

## TSP-FE steel TSP-AL aluminium **TSP-CU** copper

#### SEMI TUBULAR RIVETS

| normal round head     | TBN-RS |
|-----------------------|--------|
| large round head      | TBL-RS |
| cylindrical flat head | TPC-RS |
| countersunk head      | TSP-RS |

#### **TUBULAR RIVETS**





#### SELF-TAPPING RIVETS



#### SMALL HAND PRESSES FOR EYELETS



#### **MECHANICAL EYELETING**



### PNEUMATIC EYELETING



#### **ORBITAL RIVETING MACHINE**



#### **UNIFIED RIVETS**



#### **UNIFIED RIVETS (HEAD AND BODY)**



#### EYELETS WITH "GARANZIA" MARK