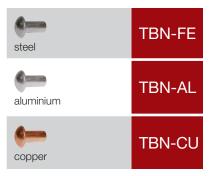

#### SOLID RIVETS NORMAL ROUND HEAD

## TSP-FE steel TSP-AL aluminium **TSP-CU** copper