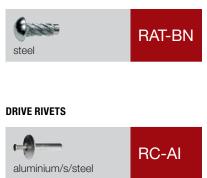

# EYELETS AND RIVETS

## **RIVIT.IT**

#### UNIFIED EYELETS

| brass          | OU-OT |
|----------------|-------|
| nickeled brass | OU-ON |
| brassed steel  | OU-FO |
| nickeled steel | OU-FN |

#### SOLID RIVETS NORMAL ROUND HEAD



### SOLID RIVETS COUNTERSUNK HEAD

## TSP-FE steel TSP-AL aluminium **TSP-CU** copper

#### SEMI TUBULAR RIVETS

| normal round head     | TBN-RS |
|-----------------------|--------|
| large round head      | TBL-RS |
| cylindrical flat head | TPC-RS |
| countersunk head      | TSP-RS |

#### **TUBULAR RIVETS**





#### SELF-TAPPING RIVETS



#### SMALL HAND PRESSES FOR EYELETS



#### **MECHANICAL EYELETING**



### PNEUMATIC EYELETING



#### **ORBITAL RIVETING MACHINE**



#### **UNIFIED RIVETS**



#### **UNIFIED RIVETS (HEAD AND BODY)**



#### EYELETS WITH "GARANZIA" MARK