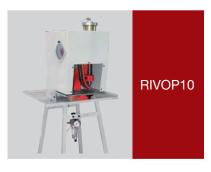

# EYELETS AND RIVETS

## **RIVIT.IT**

#### UNIFIED EYELETS

| brass          | OU-OT |
|----------------|-------|
| nickeled brass | OU-ON |
| brassed steel  | OU-FO |
| nickeled steel | OU-FN |

#### SOLID RIVETS NORMAL ROUND HEAD



### SOLID RIVETS COUNTERSUNK HEAD

## TSP-FE steel TSP-AL aluminium **TSP-CU** copper

#### SEMI TUBULAR RIVETS

| normal round head     | TBN-RS |
|-----------------------|--------|
| large round head      | TBL-RS |
| cylindrical flat head | TPC-RS |
| countersunk head      | TSP-RS |

#### **TUBULAR RIVETS**





#### SELF-TAPPING RIVETS



#### SMALL HAND PRESSES FOR EYELETS



#### **MECHANICAL EYELETING**



### PNEUMATIC EYELETING



#### **ORBITAL RIVETING MACHINE**



#### **UNIFIED RIVETS**



#### **UNIFIED RIVETS (HEAD AND BODY)**



#### EYELETS WITH "GARANZIA" MARK