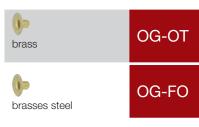

# **RIVIT.IT**

#### UNIFIED EYELETS

| brass          | OU-OT |
|----------------|-------|
| nickeled brass | OU-ON |
| brassed steel  | OU-FO |
| nickeled steel | OU-FN |

#### SOLID RIVETS NORMAL ROUND HEAD



### SOLID RIVETS COUNTERSUNK HEAD

## TSP-FE steel TSP-AL aluminium **TSP-CU** copper

#### SEMI TUBULAR RIVETS

| normal round head     | TBN-RS |
|-----------------------|--------|
| large round head      | TBL-RS |
| cylindrical flat head | TPC-RS |
| countersunk head      | TSP-RS |

#### **TUBULAR RIVETS**





#### SELF-TAPPING RIVETS



#### SMALL HAND PRESSES FOR EYELETS



#### **MECHANICAL EYELETING**



### PNEUMATIC EYELETING



#### **ORBITAL RIVETING MACHINE**



#### **UNIFIED RIVETS**



#### **UNIFIED RIVETS (HEAD AND BODY)**



#### EYELETS WITH "GARANZIA" MARK